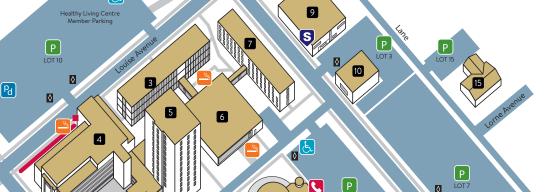

## Campus Map

- 1 Glen P. Sutherland Gallery of Art
- 2 Healthy Living Centre (Gymnasiums)
- 3 Flora Cowan Hall (Women's Residence)
- 4 John R. Brodie Science Centre
- 5 McMaster Hall (Co-Ed Residence)
- 6 Main Dining Hall
- 7 Darrach Hall (Men's Residence)

- Knowles-Douglas Students' Union Centre
- 9 Physical Plant Building
- 10 Power Plant Building
- 11 George T. Richardson Centre (John E. Robbins Library)
- 12 Clark Hall (Arts Building)
- 13 A.E. McKenzie Building (Admissions Office and Student Services)
- 14 Queen Elizabeth II Music Building (Kinsmen Hall, Lorne Watson Recital Hall)
- 15 BU Early Learning Centre
- 16 Education Building

P LOT 6A

17

 $p_d$ 

 $[P_d]$ 

14

18

- 17 Western Manitoba Centennial Auditorium
- 18 Dr. James & Lucille Brown Health Studies Complex

11

[ P ]

Р

- Permit Parking 8:00 a.m. - 4:30 p.m., Mon. - Fri.
- Pay & Display Parking \$0.60 per hour, up to 8 hours
- Accessible Parking
  Located in front of Clark Hall
- Metered Parking \$0.01 per min., up to 100 min.
- Carpool Parking
- Campus Security Office Located in the Physical Plant Bldg.
- Designated Smoking Area Smoking is permitted in these locations only.
- Ramp Access /
  Accessible Curbing
- Emergency Telephone