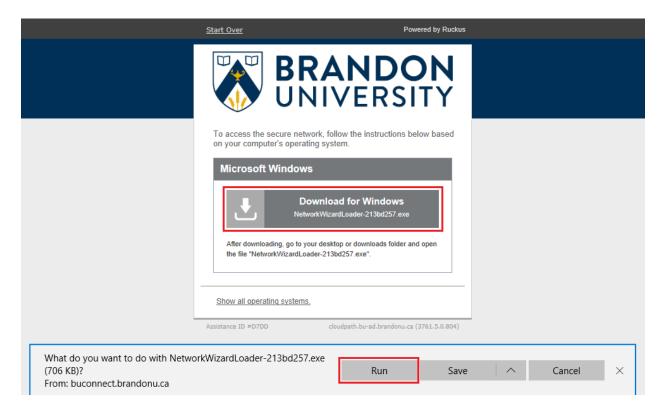

Students, Staff, or Faculty

**Authorized Guests** 

- Once you have successfully authenticated you will be prompted to download and run the BU Connect Network Wizard.

- The wizard will then download the configuration from the BU Connect system and configure your device to access the secure wireless network.