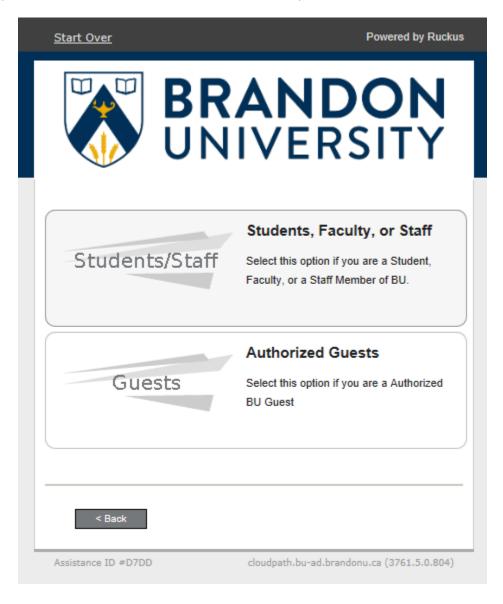

- If you are Students, Staff, or Faculty, select the Students, Faculty, or Staff option.
- If you are an Authorized Guest of Brandon University Select Authorized Guests.

- If you selected Students, Staff, or Faculty you will be prompted to enter your BU Username and Password.
- If you selected Authorized Guests you will be prompted for your Voucher Code.
  - o Your Voucher Code will be 5 Upper Case letters.