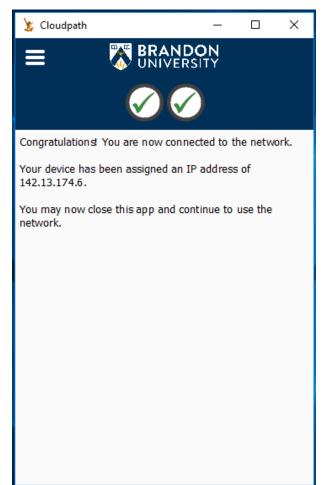

- Once the wizard has completed your device will be automatically connected to the secure wireless network.