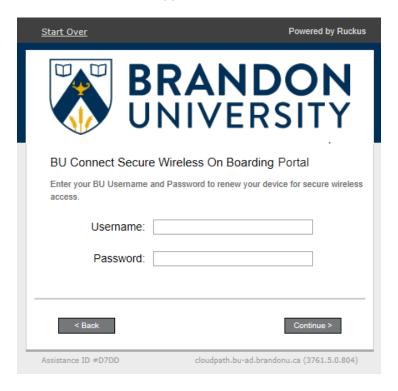

- If you are Students, Staff, or Faculty, select the Students, Faculty, or Staff option.
- If you are an Authorized Guest of Brandon University Select Authorized Guests.

- If you selected Students, Staff, or Faculty you will be prompted to enter your BU Username and Password.
- If you selected Authorized Guests you will be prompted for your Voucher Code.
  - o Your Voucher Code will be 5 Upper Case letters.