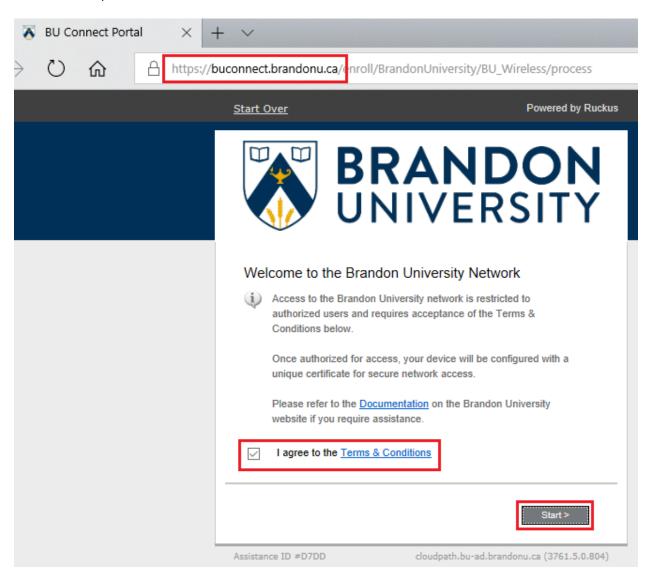

## Onboarding your Windows device using the BU Connect Portal

- Connect your Windows device to any internet connection.
- Open a web browser and go to the URL buconnect.brandonu.ca. Read and Accept the Terms & Conditions, then click Start.