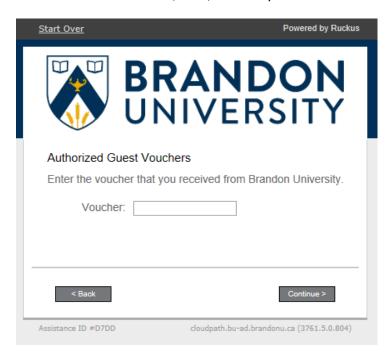

- If you are Students, Staff, or Faculty, select the Students, Faculty, or Staff option.
- If you are an Authorized Guest of Brandon University Select Authorized Guests.

- If you selected Students, Staff, or Faculty you will be prompted to enter your BU Username and Password.
- If you selected Authorized Guests you will be prompted for your Voucher Code.
  - o Your Voucher Code will be 5 Upper Case letters.